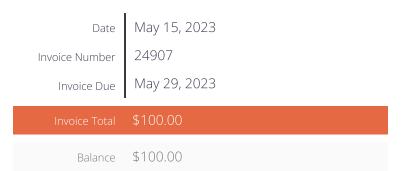

| Task | Rate  | Qty | Amount |
|------|-------|-----|--------|
| Test | \$100 | 1   | \$100  |

| Subtotal | \$100.00 |
|----------|----------|
| Total?   | \$100.00 |